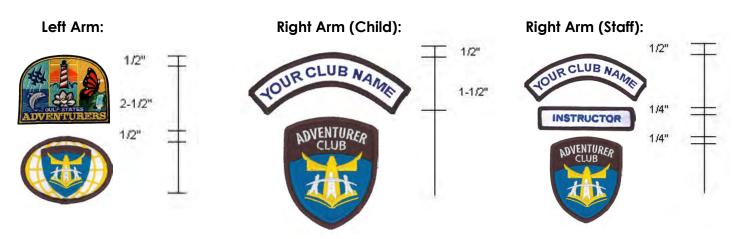

## **ADVENTURER UNIFORM**

| NAME:          |                                                                                                                                                                                                                                                                                                                                                                                                                                                                                                                                                                                                                                                                                                                                                                                                                                                                                                                                                                                                                                                                                                                                                                                                                                                                                                                                                                                                                                                                                                                                                                                                                                                                                                                                                                                                                                                                                                                                                                                                                                                                                                                                |
|----------------|--------------------------------------------------------------------------------------------------------------------------------------------------------------------------------------------------------------------------------------------------------------------------------------------------------------------------------------------------------------------------------------------------------------------------------------------------------------------------------------------------------------------------------------------------------------------------------------------------------------------------------------------------------------------------------------------------------------------------------------------------------------------------------------------------------------------------------------------------------------------------------------------------------------------------------------------------------------------------------------------------------------------------------------------------------------------------------------------------------------------------------------------------------------------------------------------------------------------------------------------------------------------------------------------------------------------------------------------------------------------------------------------------------------------------------------------------------------------------------------------------------------------------------------------------------------------------------------------------------------------------------------------------------------------------------------------------------------------------------------------------------------------------------------------------------------------------------------------------------------------------------------------------------------------------------------------------------------------------------------------------------------------------------------------------------------------------------------------------------------------------------|
| Class Level:   | _ LL EB BBSUN BUI HH                                                                                                                                                                                                                                                                                                                                                                                                                                                                                                                                                                                                                                                                                                                                                                                                                                                                                                                                                                                                                                                                                                                                                                                                                                                                                                                                                                                                                                                                                                                                                                                                                                                                                                                                                                                                                                                                                                                                                                                                                                                                                                           |
|                | Field Uniform                                                                                                                                                                                                                                                                                                                                                                                                                                                                                                                                                                                                                                                                                                                                                                                                                                                                                                                                                                                                                                                                                                                                                                                                                                                                                                                                                                                                                                                                                                                                                                                                                                                                                                                                                                                                                                                                                                                                                                                                                                                                                                                  |
|                | Club T-Shirt: Have Need Size                                                                                                                                                                                                                                                                                                                                                                                                                                                                                                                                                                                                                                                                                                                                                                                                                                                                                                                                                                                                                                                                                                                                                                                                                                                                                                                                                                                                                                                                                                                                                                                                                                                                                                                                                                                                                                                                                                                                                                                                                                                                                                   |
|                | Class A Uniform                                                                                                                                                                                                                                                                                                                                                                                                                                                                                                                                                                                                                                                                                                                                                                                                                                                                                                                                                                                                                                                                                                                                                                                                                                                                                                                                                                                                                                                                                                                                                                                                                                                                                                                                                                                                                                                                                                                                                                                                                                                                                                                |
| ADVENTURERS    | <u>Left Arm:</u>                                                                                                                                                                                                                                                                                                                                                                                                                                                                                                                                                                                                                                                                                                                                                                                                                                                                                                                                                                                                                                                                                                                                                                                                                                                                                                                                                                                                                                                                                                                                                                                                                                                                                                                                                                                                                                                                                                                                                                                                                                                                                                               |
|                | Gulf States Conference Patch: Have Need Adventurer World Insignia Have Need                                                                                                                                                                                                                                                                                                                                                                                                                                                                                                                                                                                                                                                                                                                                                                                                                                                                                                                                                                                                                                                                                                                                                                                                                                                                                                                                                                                                                                                                                                                                                                                                                                                                                                                                                                                                                                                                                                                                                                                                                                                    |
|                | STAFF ONLY:                                                                                                                                                                                                                                                                                                                                                                                                                                                                                                                                                                                                                                                                                                                                                                                                                                                                                                                                                                                                                                                                                                                                                                                                                                                                                                                                                                                                                                                                                                                                                                                                                                                                                                                                                                                                                                                                                                                                                                                                                                                                                                                    |
| YOUR CLUB NAME | Right Arm:                                                                                                                                                                                                                                                                                                                                                                                                                                                                                                                                                                                                                                                                                                                                                                                                                                                                                                                                                                                                                                                                                                                                                                                                                                                                                                                                                                                                                                                                                                                                                                                                                                                                                                                                                                                                                                                                                                                                                                                                                                                                                                                     |
| ADVENTURER     | Club Crest Insignia: Have Need                                                                                                                                                                                                                                                                                                                                                                                                                                                                                                                                                                                                                                                                                                                                                                                                                                                                                                                                      |
|                | LL EB BB / SU / BU / HH                                                                                                                                                                                                                                                                                                                                                                                                                                                                                                                                                                                                                                                                                                                                                                                                                                                                                                                                                                                                                                                                                                                                                                                                                                                                                                                                                                                                                                                                                                                                                                                                                                                                                                                                                                                                                                                                                                                                                                                                                                                                                                        |
|                | Neck:                                                                                                                                                                                                                                                                                                                                                                                                                                                                                                                                                                                                                                                                                                                                                                                                                                                                                                                                                                                                                                                                                                                                                                                                                                                                                                                                                                                                                                                                                                                                                                                                                                                                                                                                                                                                                                                                                                                                                                                                                                                                                                                          |
|                | Scarf: Have Need                                                                                                                                                                                                                                                                                                                                                                                                                                                                                                                                                                                                                                                                                                                                                                                                                                                                                                                                                                                                                                                                                                                                                                                                                                                                                                                                                                                                                                                                                                                                                                                                                                                                                                                                                                                                                                                                                                                                                                                                                                                                                                               |
|                | The second of th |
|                | Slide: Have Need                                                                                                                                                                                                                                                                                                                                                                                                                                                                                                                                                                                                                                                                                                                                                                                                                                                                                                                                                                                                                                                                                                                                                                                                                                                                                                                                                                                                                                                                                                                                                                                                                                                                                                                                                                                                                                                                                                                                                                                                                                                                                                               |

#### Q: Where do I put the patches?

A: Guidelines are shown below: